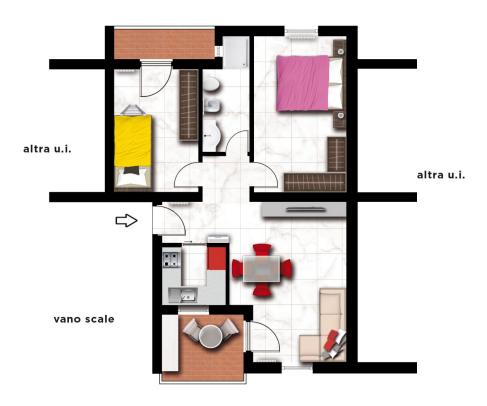

IL SEGUENTE DISEGNO TECNICO È IN SCALA 1:100 STAMPARE IN FORMATO UNI A4 SENZA MARGINI TUTTI GLI ELEMENTI D'ARREDO E I MATERIALI UTILIZZATI IN QUESTA RIPRODUZIONE GRAFICA SONO DA RITENERSI ESEMPLIFICATIVI REALIZZATO TRAMITE WWW.PRONTACASA.I

THE FOLLOWING DRAWING IS IN SCALE 1:100
TO PRINT IN UNI A4 FORMAT WITHOUT BORDERS
ALL FURNITURE ITEM AND MATERIALS THAT ARE USED IN THIS GRAPHIC REPRODUCTION ARE TO BE CONSIDERED EXEMPLARY
REALIZED BY WWW.PRONTACASA.IT