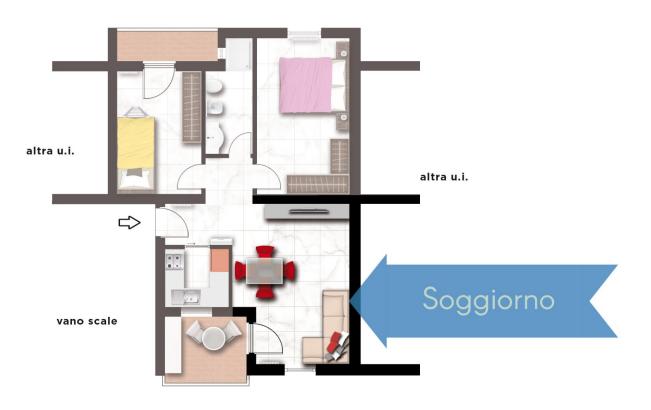

IL SEGUENTE DISEGNO TECNICO È IN SCALA 1:100 STAMPARE IN FORMATO UNI A4 SENZA MARGINI TUTTI GLI ELEMENTI D'ARREDO E I MATERIALI UTILIZZATI IN QUESTA RIPRODUZIONE GRAFICA SONO DA RITENERSI ESEMPLIFICATIVI REALIZZATO TRAMITE WWW.PRONTACASA.I

THE FOLLOWING DRAWING IS IN SCALE 1:100
TO PRINT IN UNI A4 FORMAT WITHOUT BORDERS
ALL FURNITURE ITEM AND MATERIALS THAT ARE USED IN THIS GRAPHIC REPRODUCTION ARE TO BE CONSIDERED EXEMPLARY
REALIZED BY WWW.PRONTACASA.IT