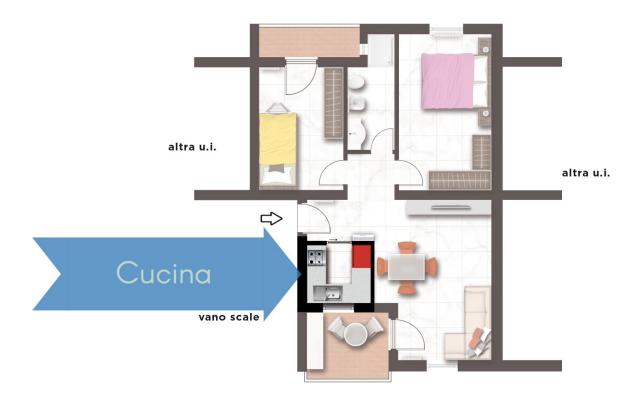

IL SEGUENTE DISEGNO TECNICO È IN SCALA 1:100 STAMPARE IN FORMATO UNI A4 SENZA MARGINI TUTTI GLI ELEMENTI D'ARREDO E I MATERIALI UTILIZZATI IN QUESTA RIPRODUZIONE GRAFICA SONO DA RITENERSI ESEMPLIFICATIVI REALIZZATO TRAMITE WWW.PRONTACASA.I

THE FOLLOWING DRAWING IS IN SCALE 1:100
TO PRINT IN UNI A4 FORMAT WITHOUT BORDERS
ALL FURNITURE ITEM AND MATERIALS THAT ARE USED IN THIS GRAPHIC REPRODUCTION ARE TO BE CONSIDERED EXEMPLARY
REALIZED BY WWW.PRONTACASA.IT