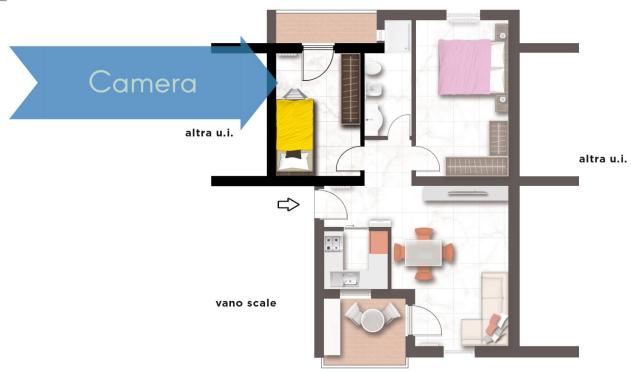

N QUESTA RIPRODUZIONE GRAFICA SONO DA RITENERSI ESEMPLIFICATIVI REALIZZATO TRAMITE WWW.PRONTACASA.T

THE FOLLOWING DRAWING IS IN SCALE 1:100
TO PRINT IN UNI A4 FORMAT WITHOUT BORDERS
ALL FURNITURE ITEM AND MATERIALS THAT ARE USED IN THIS GRAPHIC REPRODUCTION ARE TO BE CONSIDERED EXEMPLARY
REALIZED BY WWW.PRONTACASA.IT











IL SEGUENTE DISEGNO TECNICO È IN SCALA 1:100 STAMPARE IN FORMATO UNI A4 SENZA MARGINI TUTTI GLI ELEMENTI D'ARREDO E I MATERIALI UTILIZZATI IN QUESTA RIPRODUZIONE GRAFICA SONO DA RITENERSI ESEMPLIFICATIVI REALIZZATO TRAMITE WWW.PRONTACASA.I

THE FOLLOWING DRAWING IS IN SCALE 1:100
TO PRINT IN UNI A4 FORMAT WITHOUT BORDERS
ALL FURNITURE ITEM AND MATERIALS THAT ARE USED IN THIS GRAPHIC REPRODUCTION ARE TO BE CONSIDERED EXEMPLARY
REALIZED BY WWW.PRONTACASA.IT













IL SEGUENTE DISEGNO TECNICO È IN SCALA 1:100 STAMPARE IN FORMATO UNI A4 SENZA MARGINI TUTTI GLI ELEMENTI D'ARREDO E I MATERIAL UTILIZZATI IN QUESTA RIPRODUZIONE GRAFICA SONO DA RITENERSI ESEMPLIFICATIVI REALIZZATO TRAMITE WWW.PRONTACASA.T

THE FOLLOWING DRAWING IS IN SCALE 1:100
TO PRINT IN UNI A4 FORMAT WITHOUT BORDERS
ALL FURNITURE ITEM AND MATERIALS THAT ARE USED IN THIS GRAPHIC REPRODUCTION ARE TO BE CONSIDERED EXEMPLARY
REALIZED BY WWW.PRONTACASA.IT















IL SEGUENTE DISEGNO TECNICO È IN SCALA 1:100 STAMPARE IN FORMATO UNI A4 SENZA MARGINI TUTTI GLI ELEMENTI D'ARREDO E I MATERIALI UTILIZZATI IN QUESTA RIPRODUZIONE GRAFICA SONO DA RITENERSI ESEMPLIFICATIVI REALIZZATO TRAMITE WWW.PRONTACASA.I

THE FOLLOWING DRAWING IS IN SCALE 1:100
TO PRINT IN UNI A4 FORMAT WITHOUT BORDERS