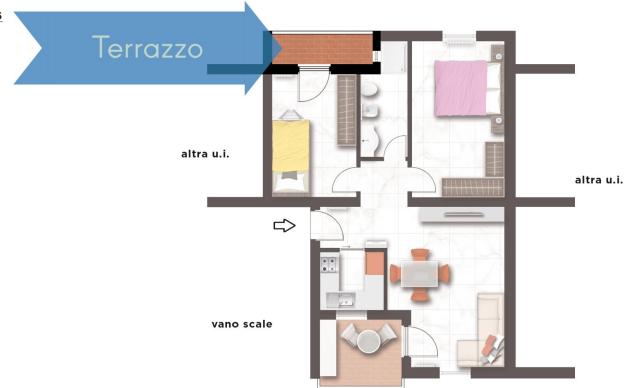

IL SEGUENTE DISEGNO TECNICO È IN SCALA 1:100 STAMPARE IN FORMATO UNI A4 SENZA MARGINI TUTTI GLI ELEMENTI D'ARREDO E I MATERIALI UTILIZZATI IN QUESTA RIPRODUZIONE GRAFICA SONO DA RITENERSI ESEMPLIFICATIVI REALIZZATO TRAMITE WWW.PRONTACASA.I

THE FOLLOWING DRAWING IS IN SCALE 1:100
TO PRINT IN UNI A4 FORMAT WITHOUT BORDERS
ALL FURNITURE ITEM AND MATERIALS THAT ARE USED IN THIS GRAPHIC REPRODUCTION ARE TO BE CONSIDERED EXEMPLARY
REALIZED BY WWW.PRONTACASA.IT