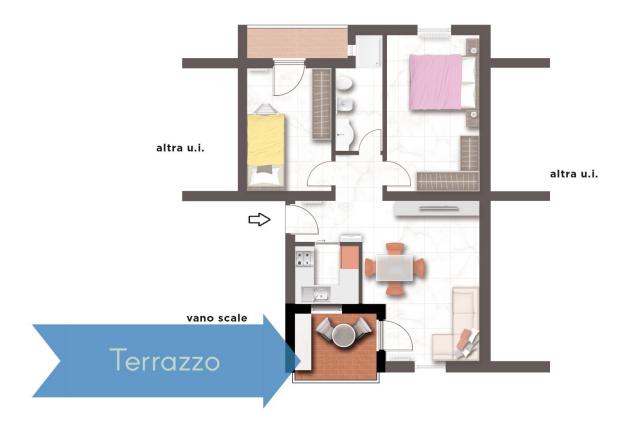

IL SEGUENTE DISEGNO TECNICO È IN SCALA 1:100 STAMPARE IN FORMATO UNI A4 SENZA MARGINI TUTTI GLI ELEMENTI D'ARREDO E I MATERIALI UTILIZZATI IN QUESTA RIPRODUZIONE GRAFICA SONO DA RITENERSI ESEMPLIFICATIVI REALIZZATO TRAMITE WWW.PRONTACASA.I

THE FOLLOWING DRAWING IS IN SCALE 1:100
TO PRINT IN UNI A4 FORMAT WITHOUT BORDERS
ALL FURNITURE ITEM AND MATERIALS THAT ARE USED IN THIS GRAPHIC REPRODUCTION ARE TO BE CONSIDERED EXEMPLARY
REALIZED BY WWW.PRONTACASA.IT