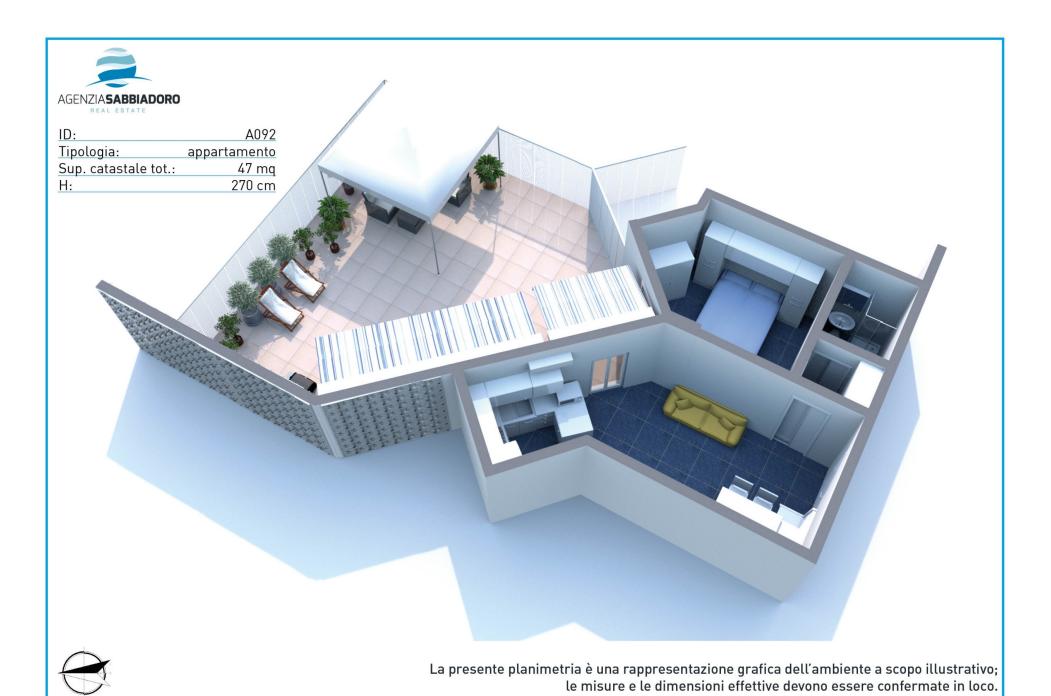

H: 270 cm

corridoio condominiale

altra unità immobiliare

corridoio condominiale

altra unità immobiliare

La presente planimetria è una rappresentazione grafica dell'ambiente a scopo illustrativo; le misure e le dimensioni effettive devono essere confermate in loco.

ID: A092

Tipologia: appartamento Sup. catastale tot.:

47 mq 270 cm H:

corridoio condominiale

altra unità immobiliare

altra unità immobiliare

corridoio condominiale

La presente planimetria è una rappresentazione grafica dell'ambiente a scopo illustrativo; le misure e le dimensioni effettive devono essere confermate in loco.