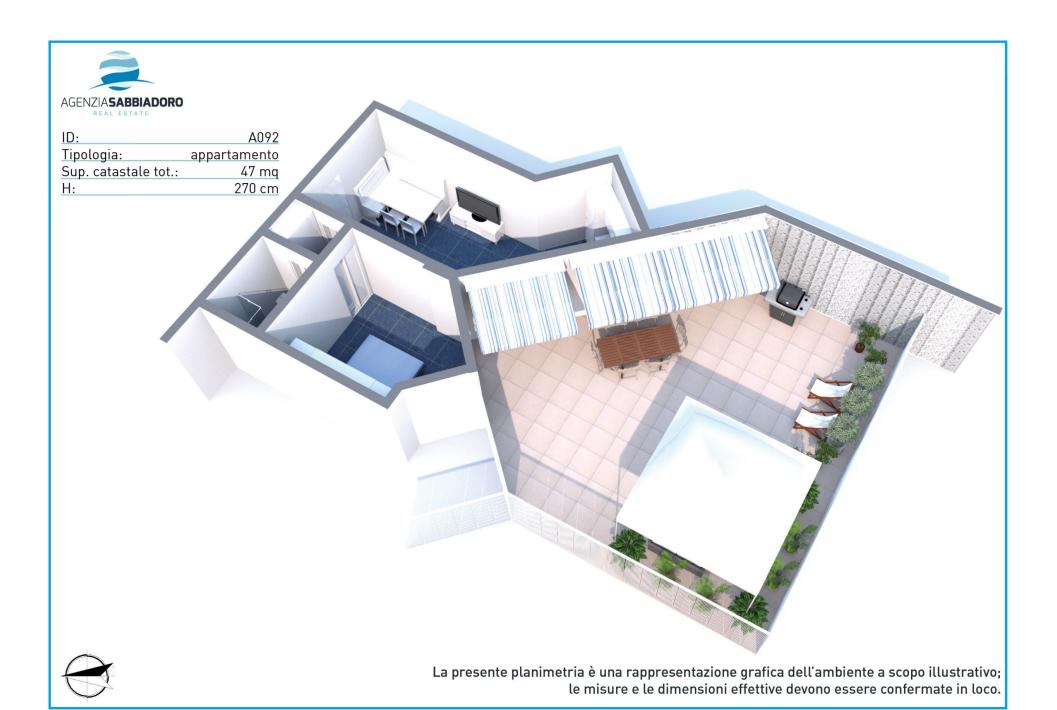

ID: A092

Tipologia: appartamento
Sup. catastale tot.: 47 mq

H: 270 cm

## corridoio condominiale

La presente planimetria è una rappresentazione grafica dell'ambiente a scopo illustrativo; le misure e le dimensioni effettive devono essere confermate in loco.

ID: A092

Tipologia: appartamento
Sup. catastale tot.: 47 mq