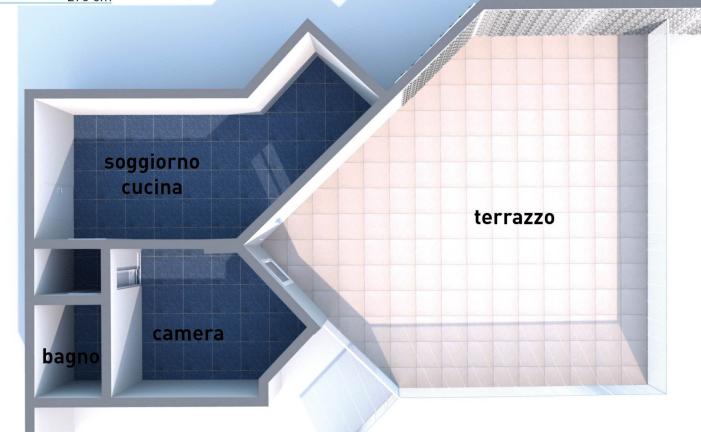

ID: A092

Tipologia: appartamento Sup. catastale tot.:

47 mq 270 cm H:

corridoio condominiale

altra unità immobiliare

altra unità immobiliare

corridoio condominiale

La presente planimetria è una rappresentazione grafica dell'ambiente a scopo illustrativo; le misure e le dimensioni effettive devono essere confermate in loco.