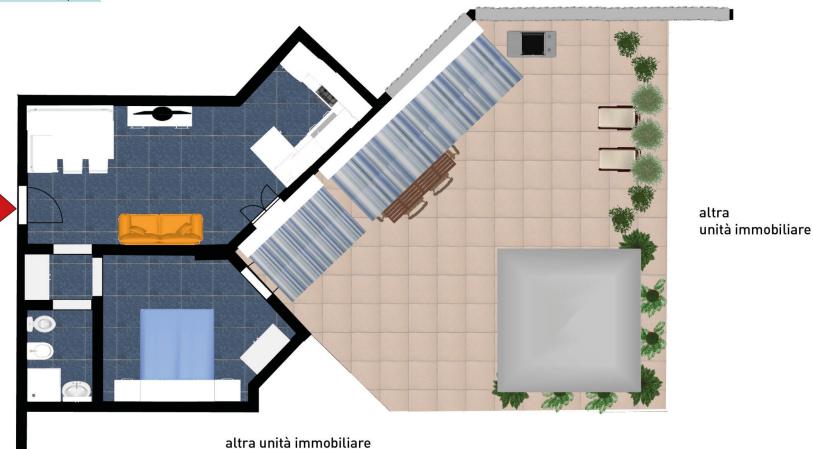

ID: A092

Tipologia: appartamento
Sup. catastale tot.: 47 mq

H: 2,70 m

## corridoio condominiale

corridoio condominiale

La presente planimetria è una rappresentazione grafica dell'ambiente a scopo illustrativo; le misure e le dimensioni effettive devono essere confermate in loco.