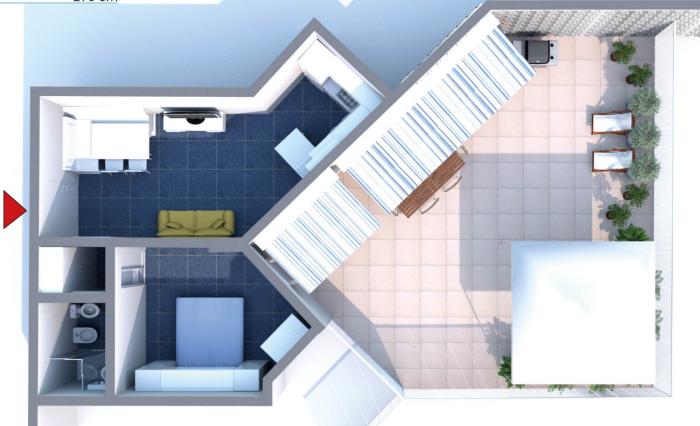

ID: A092

Tipologia: appartamento Sup. catastale tot.:

47 mq 270 cm H:

corridoio condominiale

altra unità immobiliare

altra unità immobiliare

corridoio condominiale

La presente planimetria è una rappresentazione grafica dell'ambiente a scopo illustrativo; le misure e le dimensioni effettive devono essere confermate in loco.