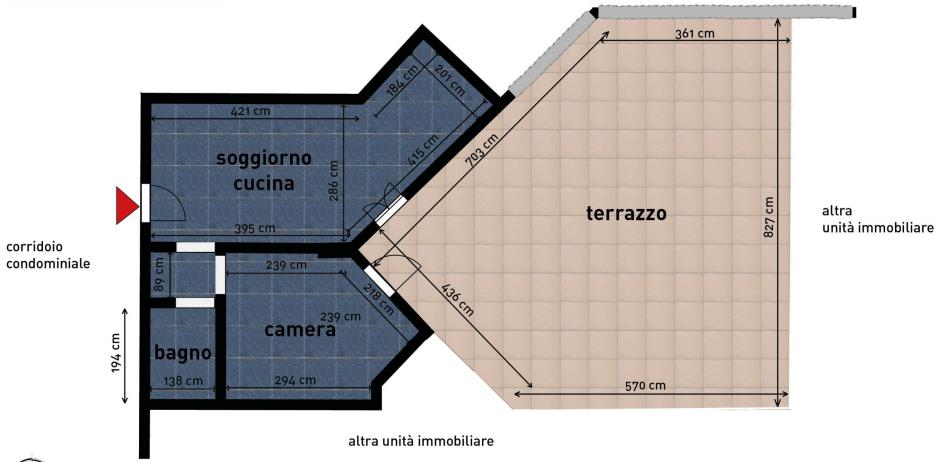

ID: A092

Tipologia: appartamento
Sup. catastale tot.: 47 mq

H: 270 cm

## corridoio condominiale

La presente planimetria è una rappresentazione grafica dell'ambiente a scopo illustrativo; le misure e le dimensioni effettive devono essere confermate in loco.

ID: A092

Tipologia: appartamento
Sup. catastale tot.: 47 mq

H: 270 cm

corridoio condominiale

altra unità immobiliare

corridoio condominiale

altra unità immobiliare

La presente planimetria è una rappresentazione grafica dell'ambiente a scopo illustrativo; le misure e le dimensioni effettive devono essere confermate in loco.