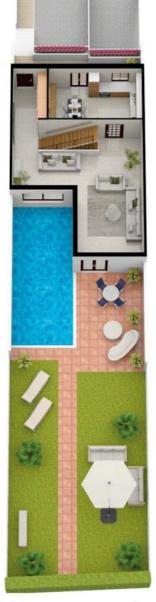

## altra unità immobiliare

altra unità immobiliare

ID: A093
Tipologia: villa a schiera
Sup. catastale tot.: 155 mq
Piano: terra
H: 2,50 m

## altra unità immobiliare

altra unità immobiliare

ID: A093
Tipologia: villa a schiera
Sup. catastale tot.: 155 mq
Piano: primo
H: 2,50 m