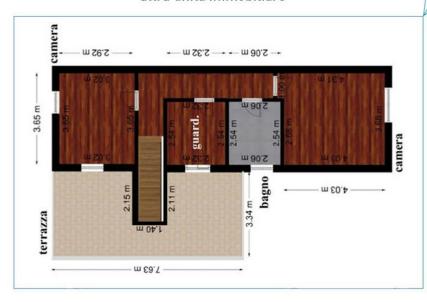

## altra unità immobiliare

altra unità immobiliare

ID: A093
Tipologia: villa a schiera
Sup. catastale tot.: 155 mq
Piano: primo
H: 2,50 m

# altra unità immobiliare

altra unità immobiliare

ID: A093
Tipologia: villa a schiera
Sup. catastale tot.: 155 mq
Piano: primo
H: 2,50 m