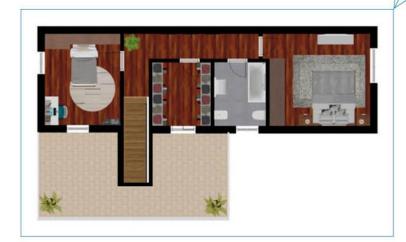

## altra unità immobiliare

altra unità immobiliare

ID: A093
Tipologia: villa a schiera
Sup. catastale tot.: 155 mq
Piano: terra
H: 2,50 m