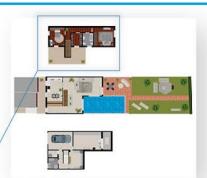

## altra unità immobiliare

altra unità immobiliare

ID: A093
Tipologia: villa a schiera
Sup. catastale tot.: 155 mq
Piano: terra
H: 2,50 m

## altra unità immobiliare

altra unità immobiliare

ID: A093
Tipologia: villa a schiera
Sup. catastale tot.: 155 mq
Piano: primo
H: 2,50 m