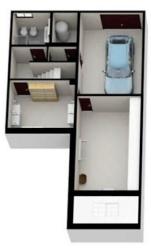

ID: A093
Tipologia: villa a schiera
Sup. catastale tot.: 155 mq
Piano: scantinato
H: 2,40 m