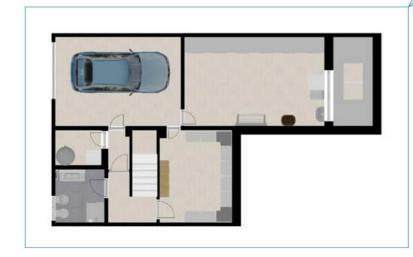

ID: A093
Tipologia: villa a schiera
Sup. catastale tot.: 155 mq
Piano: scantinato
H: 2,40 m

# altra unità immobiliare

altra unità immobiliare

ID: A093
Tipologia: villa a schiera
Sup. catastale tot.: 155 mq
Piano: scantinato
H: 2,40 m