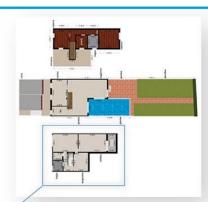

ID: A093
Tipologia: villa a schiera
Sup. catastale tot.: 155 mq
Piano: scantinato
H: 2,40 m

# altra unità immobiliare

altra unità immobiliare

ID: A093
Tipologia: villa a schiera
Sup. catastale tot.: 155 mq
Piano: scantinato
H: 2,40 m