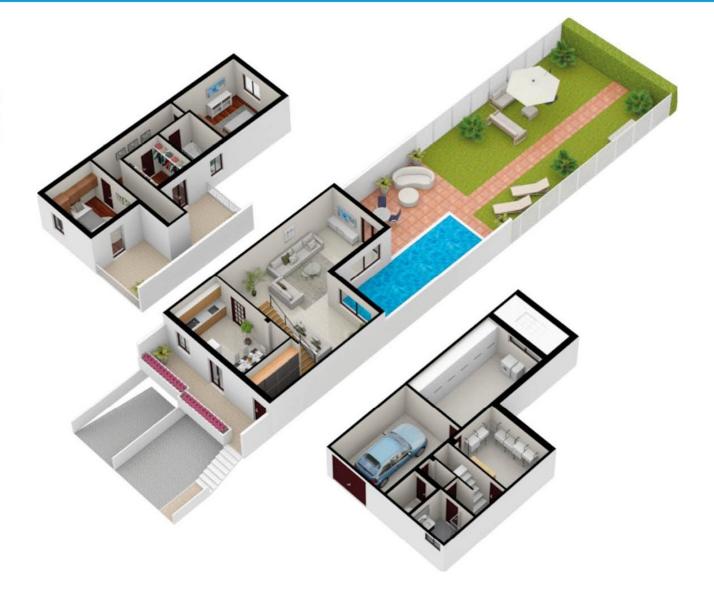

# altra unità immobiliare

altra unità immobiliare

ID: A093

Tipologia: villa a schiera
Sup. catastale tot.: 155 mg

ID: A093
Tipologia: villa a schiera
Sup. catastale tot.: 155 mg

ID: A093
Tipologia: villa a schiera
Sup. catastale tot.: 155 mg

ID: A093

Tipologia: villa a schiera
Sup. catastale tot.: 155 mq

ID: A093

Tipologia: villa a schiera

Sup. catastale tot.: 155 mg

ID: A093 Tipologia: villa a schiera

Sup. catastale tot.: 155 mg

ID: A093 Tipologia: villa a schiera

Sup. catastale tot.: 155 mq