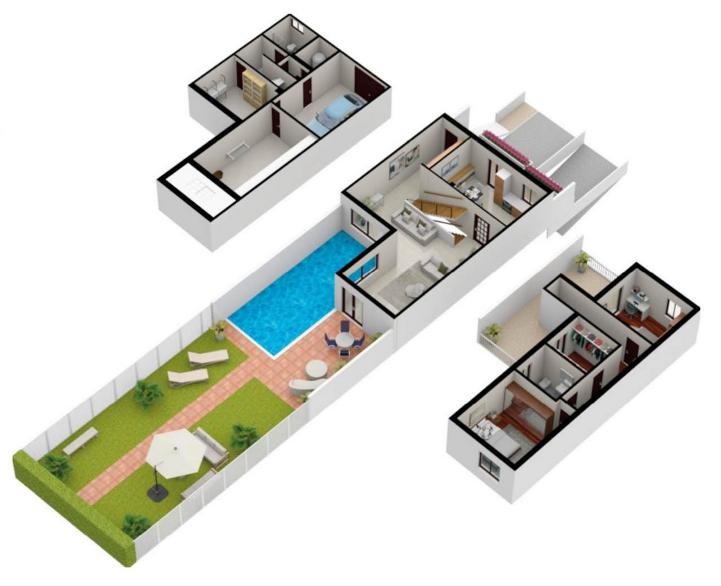

# altra unità immobiliare

altra unità immobiliare

ID: A093
Tipologia: villa a schiera
Sup. catastale tot.: 155 mq
Piano: scantinato
H: 2,40 m

## altra unità immobiliare

altra unità immobiliare

ID: A093
Tipologia: villa a schiera
Sup. catastale tot.: 155 mq
Piano: terra
H: 2,50 m

# altra unità immobiliare

altra unità immobiliare

ID: A093
Tipologia: villa a schiera
Sup. catastale tot.: 155 mq
Piano: primo
H: 2,50 m