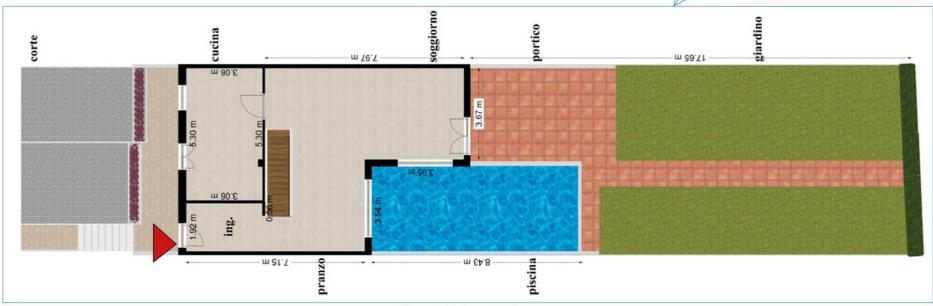

## altra unità immobiliare

altra unità immobiliare

ID: A093
Tipologia: villa a schiera
Sup. catastale tot.: 155 mq
Piano: terra
H: 2,50 m