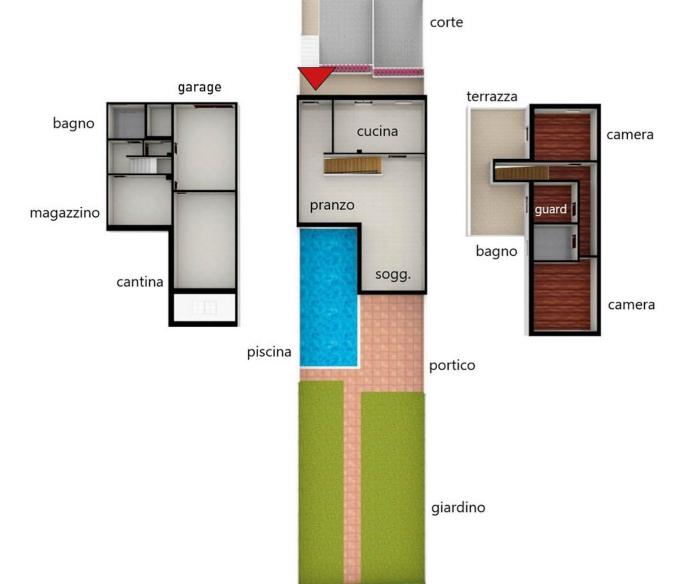

ID: A093
Tipologia: villa a schiera
Sup. catastale tot.: 155 mq
Piano: scantinato
H: 2,40 m

## altra unità immobiliare

altra unità immobiliare

ID: A093
Tipologia: villa a schiera
Sup. catastale tot.: 155 mq
Piano: terra
H: 2,50 m

## altra unità immobiliare

altra unità immobiliare

ID: A093
Tipologia: villa a schiera
Sup. catastale tot.: 155 mq
Piano: primo
H: 2,50 m