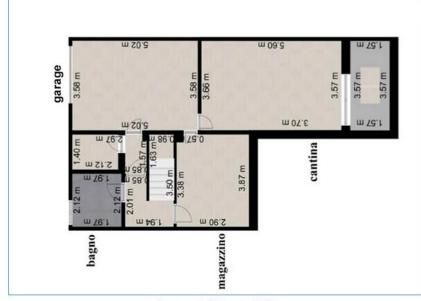

ID: A093
Tipologia: villa a schiera
Sup. catastale tot.: 155 mq
Piano: scantinato
H: 2,40 m

# altra unità immobiliare

altra unità immobiliare

ID: A093
Tipologia: villa a schiera
Sup. catastale tot.: 155 mq
Piano: scantinato
H: 2,40 m