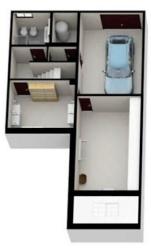

ID: A093
Tipologia: villa a schiera
Sup. catastale tot.: 155 mq
Piano: scantinato
H: 2,40 m

## altra unità immobiliare

altra unità immobiliare

ID: A093
Tipologia: villa a schiera
Sup. catastale tot.: 155 mq
Piano: terra
H: 2,50 m