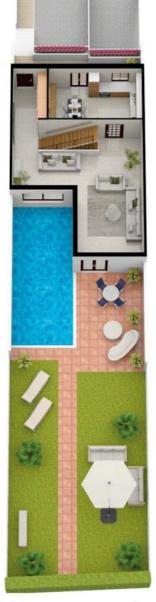

## altra unità immobiliare

altra unità immobiliare

ID: A093
Tipologia: villa a schiera
Sup. catastale tot.: 155 mq
Piano: primo
H: 2,50 m

## altra unità immobiliare

altra unità immobiliare

ID: A093
Tipologia: villa a schiera
Sup. catastale tot.: 155 mq
Piano: terra
H: 2,50 m