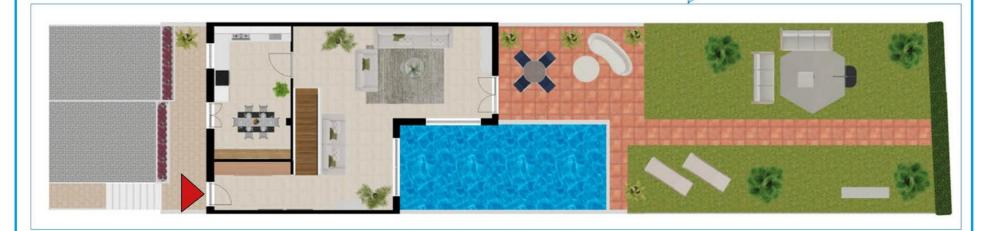

## altra unità immobiliare

altra unità immobiliare

ID: A093
Tipologia: villa a schiera
Sup. catastale tot.: 155 mq
Piano: terra
H: 2,50 m