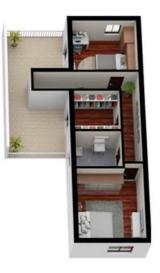

## altra unità immobiliare

altra unità immobiliare

ID: A093
Tipologia: villa a schiera
Sup. catastale tot.: 155 mq
Piano: primo
H: 2,50 m