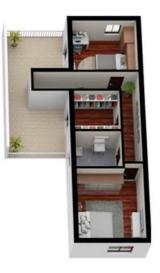

# altra unità immobiliare

altra unità immobiliare

ID: A093
Tipologia: villa a schiera
Sup. catastale tot.: 155 mq
Piano: scantinato
H: 2,40 m

# altra unità immobiliare

altra unità immobiliare

ID: A093
Tipologia: villa a schiera
Sup. catastale tot.: 155 mq
Piano: primo
H: 2,50 m