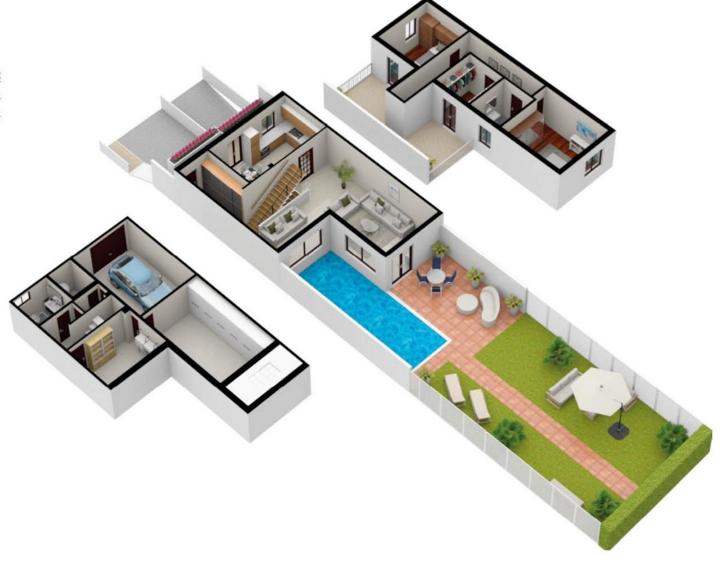

ID: A093
Tipologia: villa a schiera
Sup. catastale tot.: 155 mq
Piano: scantinato
H: 2,40 m

## altra unità immobiliare

altra unità immobiliare

ID: A093
Tipologia: villa a schiera
Sup. catastale tot.: 155 mq
Piano: terra
H: 2,50 m

## altra unità immobiliare

altra unità immobiliare

ID: A093
Tipologia: villa a schiera
Sup. catastale tot.: 155 mq
Piano: primo
H: 2,50 m