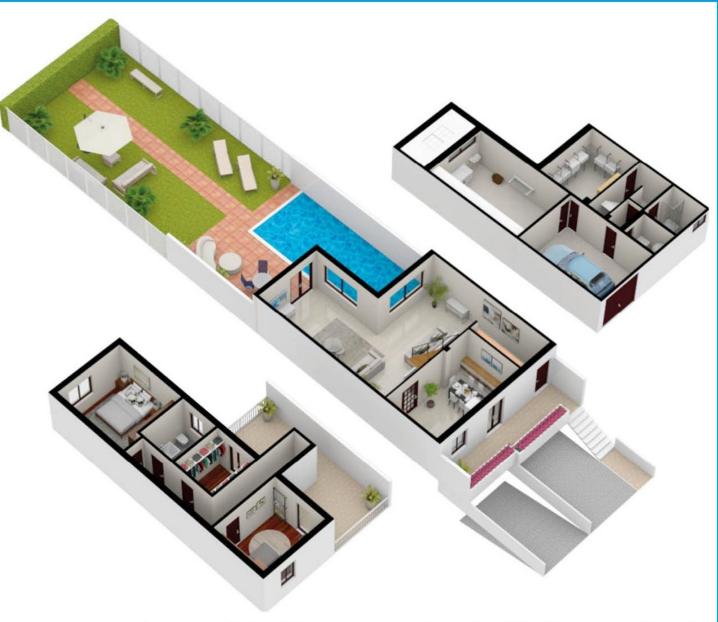

# altra unità immobiliare

altra unità immobiliare

ID: A093

Tipologia: villa a schiera
Sup. catastale tot.: 155 mg

ID: A093
Tipologia: villa a schiera
Sup. catastale tot.: 155 mg

ID: A093
Tipologia: villa a schiera
Sup. catastale tot.: 155 mg

ID: A093

Tipologia: villa a schiera
Sup. catastale tot.: 155 mq

ID: A093

Tipologia: villa a schiera

Sup. catastale tot.: 155 mg

ID: A093 Tipologia: villa a schiera

Sup. catastale tot.: 155 mg

ID: A093 Tipologia: villa a schiera

Sup. catastale tot.: 155 mq